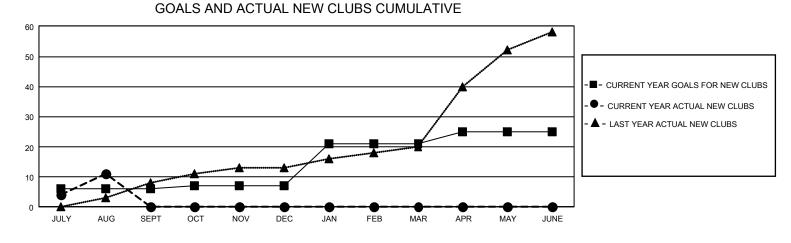

## GAT MONTHLY MEMBERSHIP PROGRESS REPORT

GMT Constitutional Area 5 - E, Group O

REPORT DOES NOT INCLUDE CLUBS IN UNDISTRICTED AREAS.

| Clubs                 |               |           |               | Members               |                          |                         |                                                    |
|-----------------------|---------------|-----------|---------------|-----------------------|--------------------------|-------------------------|----------------------------------------------------|
| RESULTS FOR 2024-2025 |               |           |               | RESULTS FOR 2024-2025 |                          |                         |                                                    |
| QUARTER               | NEW CLUB GOAL | NEW CLUBS | DROPPED CLUBS | QUARTER               | EMBER GROWTH NET<br>GOAL | MEMBER GROWTH<br>ACTUAL | DROPPED MEMBERS<br>ACTUAL (including<br>transfers) |
| JULY/AUG/SEPT         | - 18          | 11        | 2             | JULY/AUG/SEPT         | 235                      | 838                     | 477                                                |
| OCT/NOV/DEC           | 3             | 0         | 0             | OCT/NOV/DEC           | 220                      | 0                       | 0                                                  |
| JAN/FEB/MAR           | 42            | 0         | 0             | JAN/FEB/MAR           | 383                      | 0                       | 0                                                  |
| APR/MAY/JUNE          | 12            | 0         | 0             | APR/MAY/JUNE          | 180                      | 0                       | 0                                                  |