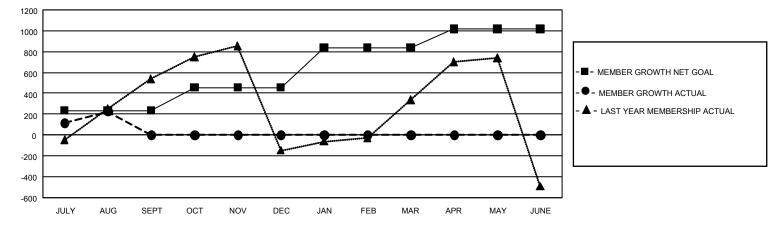

## GAT MONTHLY MEMBERSHIP PROGRESS REPORT

GMT Constitutional Area 5 - E, Group O

REPORT DOES NOT INCLUDE CLUBS IN UNDISTRICTED AREAS.

| Clubs                 |               |           |               | Members               |                          |                         |                                                    |
|-----------------------|---------------|-----------|---------------|-----------------------|--------------------------|-------------------------|----------------------------------------------------|
| RESULTS FOR 2024-2025 |               |           |               | RESULTS FOR 2024-2025 |                          |                         |                                                    |
| QUARTER               | NEW CLUB GOAL | NEW CLUBS | DROPPED CLUBS | QUARTER               | EMBER GROWTH NET<br>GOAL | MEMBER GROWTH<br>ACTUAL | DROPPED MEMBERS<br>ACTUAL (including<br>transfers) |
| JULY/AUG/SEPT         | - 18          | 11        | 2             | JULY/AUG/SEPT         | 235                      | 838                     | 477                                                |
| OCT/NOV/DEC           | 3             | 0         | 0             | OCT/NOV/DEC           | 220                      | 0                       | 0                                                  |
| JAN/FEB/MAR           | 42            | 0         | 0             | JAN/FEB/MAR           | 383                      | 0                       | 0                                                  |
| APR/MAY/JUNE          | 12            | 0         | 0             | APR/MAY/JUNE          | 180                      | 0                       | 0                                                  |